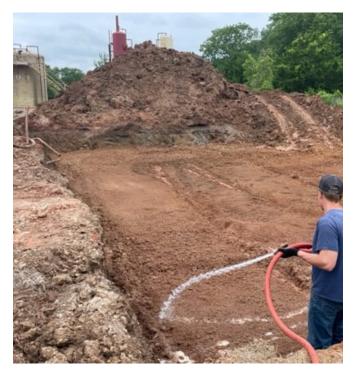

## MULTILEVEL LIFT AND TREAT REMEDIATION

GARVIN COUNTY, OKLAHOMA MAY 2023

Rose Rock provided lift and treat remediation services for a production company in Garvin County. Rose Rock first excavated the impacted area to three feet in depth then tilled and treated the bottom of the excavated trench with Rose Rock's in-house Salt Remediator product. The trench was then backfilled in three separate one foot layers with each layer being tilled and treated with Salt Remediator, resulting in four total layers of remediated soil. Upon completion of the project, Rose Rock provided the client with a report detailing the remediation process including pictures and information on the Salt Remediator product that was used.