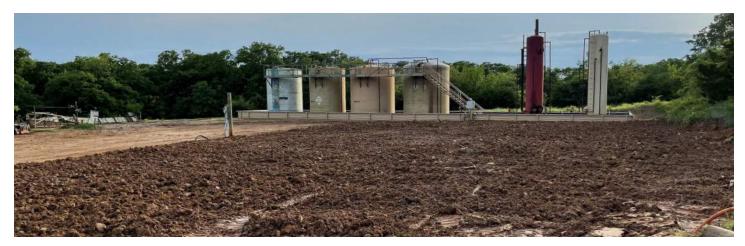

## MULTILEVEL LIFT AND TREAT REMEDIATION

GARVIN COUNTY, OKLAHOMA MAY 2023

Rose Rock provided lift and treat remediation services for a production company in Garvin County. Rose Rock first excavated the impacted area to three feet in depth then tilled and treated the bottom of the excavated trench with Rose Rock's in-house Salt Remediator product. The trench was then backfilled in three separate one foot layers with each layer being tilled and treated with Salt Remediator, resulting in four total layers of remediated soil. Upon completion of the project, Rose Rock provided the client with a report detailing the remediation process including pictures and information on the Salt Remediator product that was used.