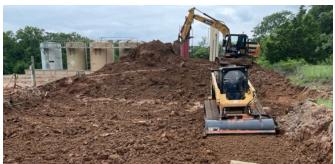

## MULTILEVEL LIFT AND TREAT REMEDIATION

GARVIN COUNTY, OKLAHOMA MAY 2023

Rose Rock provided lift and treat remediation services for a production company in Garvin County. Rose Rock first excavated the impacted area to three feet in depth then tilled and treated the bottom of the excavated trench with Rose Rock's in-house Salt Remediator product. The trench was then backfilled in three separate one foot layers with each layer being tilled and treated with Salt Remediator, resulting in four total layers of remediated soil. Upon completion of the project, Rose Rock provided the client with a report detailing the remediation process including pictures and information on the Salt Remediator product that was used.