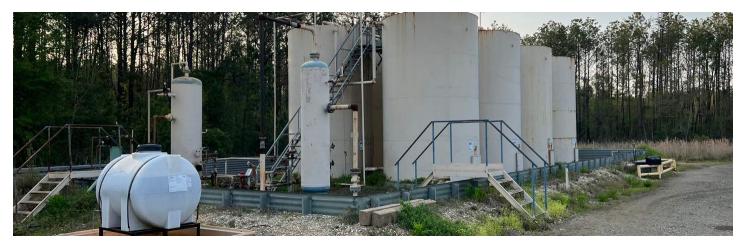

## LIMTED ENVIRONMENTAL SITE Assessment Reports

TEXAS & LOUISIANA May 2022

Rose Rock was retained by a consulting firm to conduct Limited Environmental Site Assessments (LESA) on behalf of their client for 128 wells throughout Texas and Louisiana. This review was conducted to assist with environmental risk decisions regarding outstanding compliance issues. We consulted materials from the Texas Commission on Environmental Quality, Railroad Commission of Texas, Louisiana Department of Environmental Quality, Louisiana Department of Natural Resources, the U.S. Environmental Protection Agency WebFIRE database, and the Enforcement and Compliance History Online database to review compliance regulatory information and conducted inspections at over one hundred sites. Throughout the visits, Rose Rock identified 36 spills and provided estimated remediation costs for the client as well as identified gaps in their records and state permitting requirements.