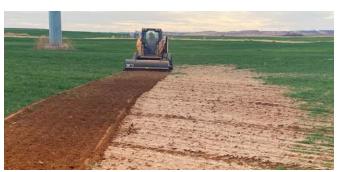

## Insitu Soil Remediation for Saltwater Impact

BLAINE COUNTY, OKLAHOMA
JUNE 2022

Rose Rock provided remediation services for a midstream company at a compressor station. The remediation efforts took place over two areas; the first included impacted soil located on the site pad. Rose Rock excavated this soil and transported it offsite to be disposed of properly. The area was then backfilled with fresh soil. The second, much larger remediation area consisted of the impacted soil in the areas surrounding the pad. This area was remediated in-place with Rose Rock's in-house product Salt Remediator. The area was tilled, aerated, and then treated with the remediation product. Rose Rock has since returned to the site to confirm vegetative growth for the client, ensuring the remediation had been successful.