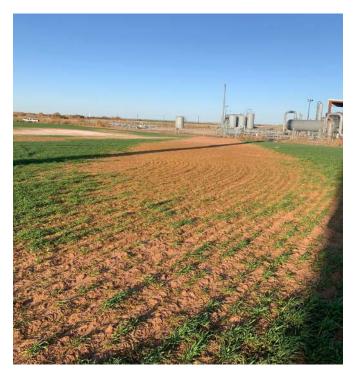

## Insitu Soil Remediation for Saltwater Impact

BLAINE COUNTY, OKLAHOMA
JUNE 2022

Rose Rock provided remediation services for a midstream company at a compressor station. The remediation efforts took place over two areas; the first included impacted soil located on the site pad. Rose Rock excavated this soil and transported it offsite to be disposed of properly. The area was then backfilled with fresh soil. The second, much larger remediation area consisted of the impacted soil in the areas surrounding the pad. This area was remediated in-place with Rose Rock's in-house product Salt Remediator. The area was tilled, aerated, and then treated with the remediation product. Rose Rock has since returned to the site to confirm vegetative growth for the client, ensuring the remediation had been successful.