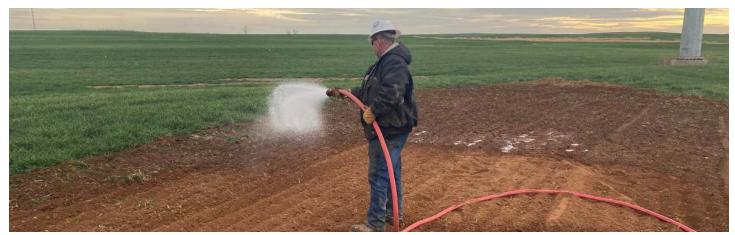

## Insitu Soil Remediation for Saltwater Impact

BLAINE COUNTY, OKLAHOMA
JUNE 2022

Rose Rock provided remediation services for a midstream company at a compressor station. The remediation efforts took place over two areas; the first included impacted soil located on the site pad. Rose Rock excavated this soil and transported it offsite to be disposed of properly. The area was then backfilled with fresh soil. The second, much larger remediation area consisted of the impacted soil in the areas surrounding the pad. This area was remediated in-place with Rose Rock's in-house product Salt Remediator. The area was tilled, aerated, and then treated with the remediation product. Rose Rock has since returned to the site to confirm vegetative growth for the client, ensuring the remediation had been successful.