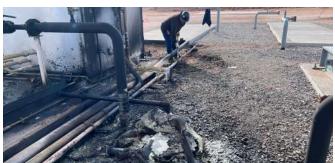

## PRODUCTION FACILITY REMEDIATION

KINGFISHER COUNTY, OKLAHOMA JANUARY 2023

Rose Rock provided remediation services at a production facility in Kingfisher, Oklahoma. Rose Rock excavated the area and all impacted materials were stockpiled on plastic sheeting. Rose Rock then collected samples throughout the site and sent them to a laboratory to be analyzed. Once results were received confirming that the remediation had been successful, Rose Rock returned to the site to backfill the excavated area with crusher run gravel. All collected materials were then transported offsite to be disposed of properly. Once the project was complete, Rose Rock provided a written report to the client including full laboratory analytics, photos documenting the remediation process, and the completed waste manifests for their records.