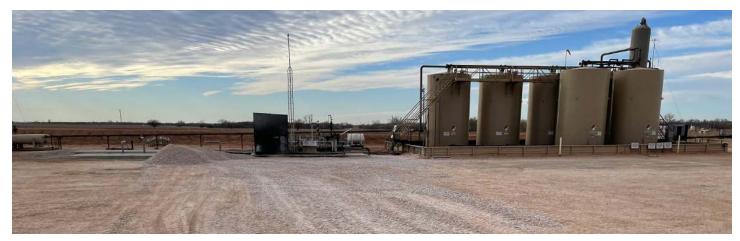

## PRODUCTION FACILITY REMEDIATION

KINGFISHER COUNTY, OKLAHOMA JANUARY 2023

Rose Rock provided remediation services at a production facility in Kingfisher, Oklahoma. Rose Rock excavated the area and all impacted materials were stockpiled on plastic sheeting. Rose Rock then collected samples throughout the site and sent them to a laboratory to be analyzed. Once results were received confirming that the remediation had been successful, Rose Rock returned to the site to backfill the excavated area with crusher run gravel. All collected materials were then transported offsite to be disposed of properly. Once the project was complete, Rose Rock provided a written report to the client including full laboratory analytics, photos documenting the remediation process, and the completed waste manifests for their records.