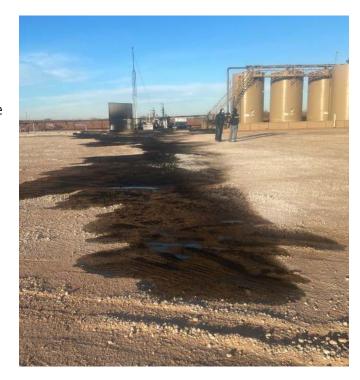

## PRODUCTION FACILITY REMEDIATION

KINGFISHER COUNTY, OKLAHOMA JANUARY 2023

Rose Rock provided remediation services at a production facility in Kingfisher, Oklahoma. Rose Rock excavated the area and all impacted materials were stockpiled on plastic sheeting. Rose Rock then collected samples throughout the site and sent them to a laboratory to be analyzed. Once results were received confirming that the remediation had been successful, Rose Rock returned to the site to backfill the excavated area with crusher run gravel. All collected materials were then transported offsite to be disposed of properly. Once the project was complete, Rose Rock provided a written report to the client including full laboratory analytics, photos documenting the remediation process, and the completed waste manifests for their records.