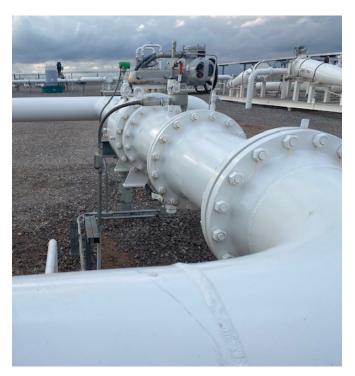

## **EMERGENCY SPILL RESPONSE**

TUTTLE, OKLAHOMA NOVEMBER 2021

Rose Rock was called upon to provide emergency spill response services at an oil and gas midstream facility in Tuttle, OK. A crude oil pipeline pump experienced a leak and needed to be cleaned immediately. Our qualified team arrived at the site and after assessing the spill, began power washing all equipment. We used our inhouse remediation product, EcoGreen, to safely clean and remove all oil from the equipment as well as from the soil below. Rose Rock was able to have the site fully remediated the same day, helping our client resume their services quickly.