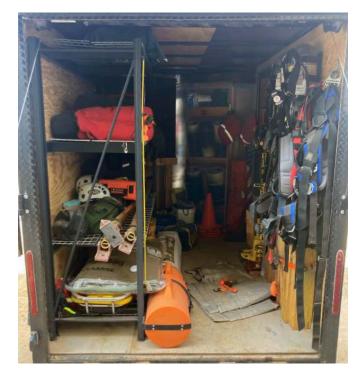

## **CONFINED SPACE RESCUE**

GARVIN COUNTY, OKLAHOMA
JULY 2021

Rose Rock performed confined space standby services at a gas plant in Garvin County in June of 2021. Our crew also provided a trailer that housed any necessary rescue/ safety tools. Rose Rock standby team members receive annual recertification in confined space entry and rescue services, observe all applicable OSHA requirements, and are first-aid trained in the event of an emergency.